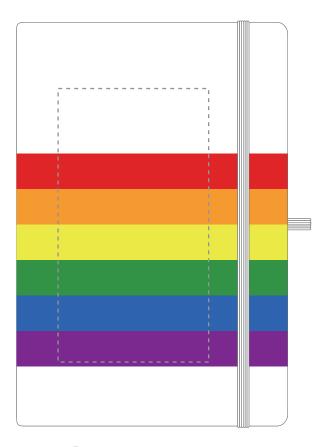

## **PANTONE REFERENCE(S)**

Debossing/Foil blocking

**ARTWORK SCALE 50%** 

Product Image for visualisation - colours may vary

- CENTRED TO PRINT AREA
- CENTRED TO NOTEBOOK

- The dashed line is to demonstrate print area and will not appear on your printed item

  1. Your order will not go in to print and production time cannot be confirmed.
  - 1. Your order will not go in to print and production time cannot be confirmed, unless artwork has been approved via the online system.
  - 2. Once printed, artwork cannot be amended, mistakes must be rectified at visual stage.
  - 3. Claims for faulty goods will be honoured, only if the goods are returned to us. We will not issue credits/refunds for items that have been distributed. Please ensure that goods are satisfactory before distribution
  - 4. We are not responsible for delays during transit.

| ARTWORK SCALE 100%           |
|------------------------------|
| Max print area: 80mm x 145mm |
|                              |
|                              |
|                              |
| 1 1                          |
| 1<br>1                       |
| 1<br>1                       |
|                              |
|                              |
|                              |
|                              |
|                              |
|                              |
|                              |
| 1<br>1                       |
|                              |
|                              |
|                              |
|                              |
|                              |
|                              |
|                              |
|                              |
| 1<br>1                       |
|                              |
|                              |
|                              |
|                              |
|                              |
|                              |
|                              |
|                              |
| 1<br>1                       |
|                              |
| <u></u>                      |
|                              |
|                              |
|                              |